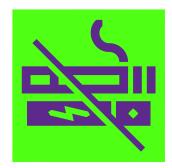

### PROHIBITED ITEMS LIST

The following items are strictly prohibited at all times in the Stadium unless expressly authorized by the event organizers, where appropriate, such as in respect of accredited persons acting in accordance with the applicable terms and conditions of their accreditation:

### PROHIBITED ITEMS LIST

Television & telecommunications equipment

Lighters & matches

**Umbrellas** 

Any sort of drink or liquid container

Body/facial protection gear or armour

Binoculars or similar. Camera lenses larger than 20cm

Supply-level medical drugs

Aerosols or similar compressed gas containers

Light emitting or sound amplification equipment (incl. lasers)

Toxic and corrosive substances

Weapons of any form

Explosives and pyrotechnics (incl. smoke)

Smoking and vaping outside of designated areas, if these are made available

Starting a fire or launching pyrotechnics at the stadium or an adjacent territory

Actions that could cause crowding in a manner that creates a risk if stampede or public disturbances including occupying staircases and concourse areas during the match