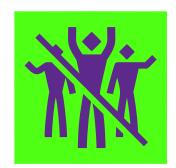

Smoking and vaping outside of designated areas, if these are made available

Starting a fire or launching pyrotechnics at the stadium or an adjacent territory

Actions that could cause crowding in a manner that creates a risk if stampede or public disturbances including occupying staircases and concourse areas during the match

Unauthorized access of the stadium and restricted zones not specified on the spectator's ticket

Selling goods ot conducting any type of business on the territory of the stadium and/or an adjacent territory