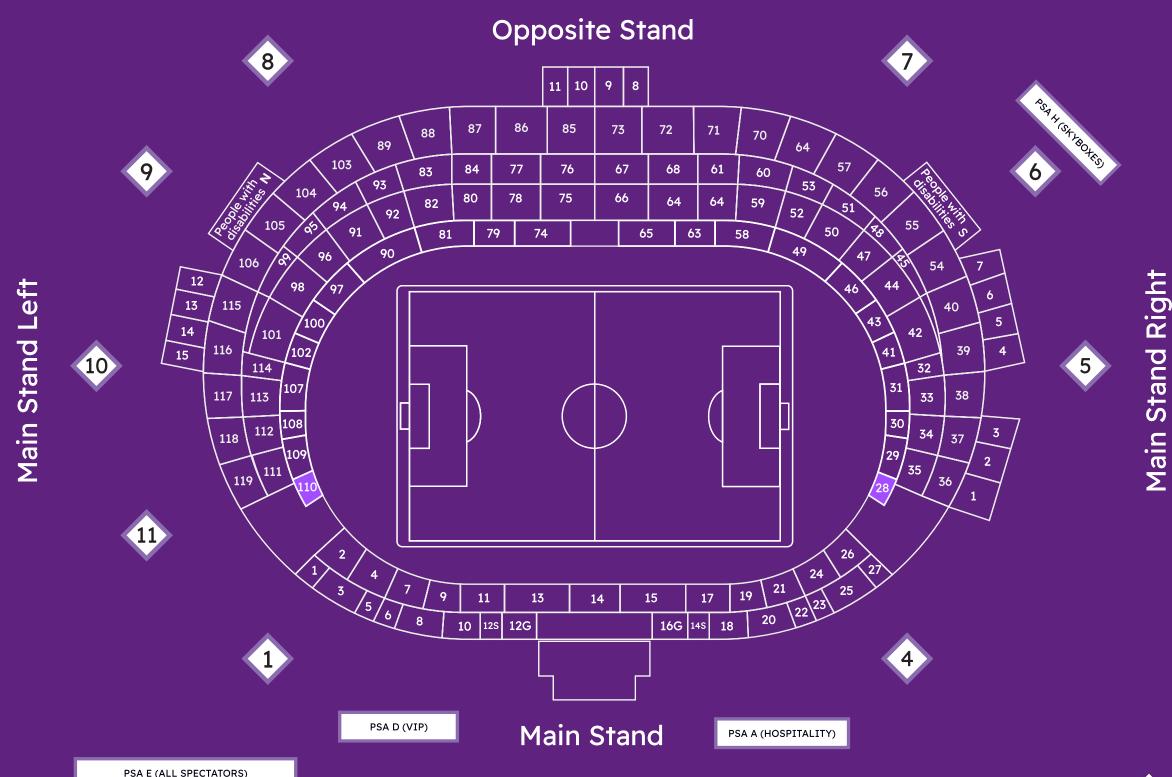

Check the image below to easily locate Gold Lounge area in the stadium.

Check the image below to easily locate Skyboxes in the stadium.