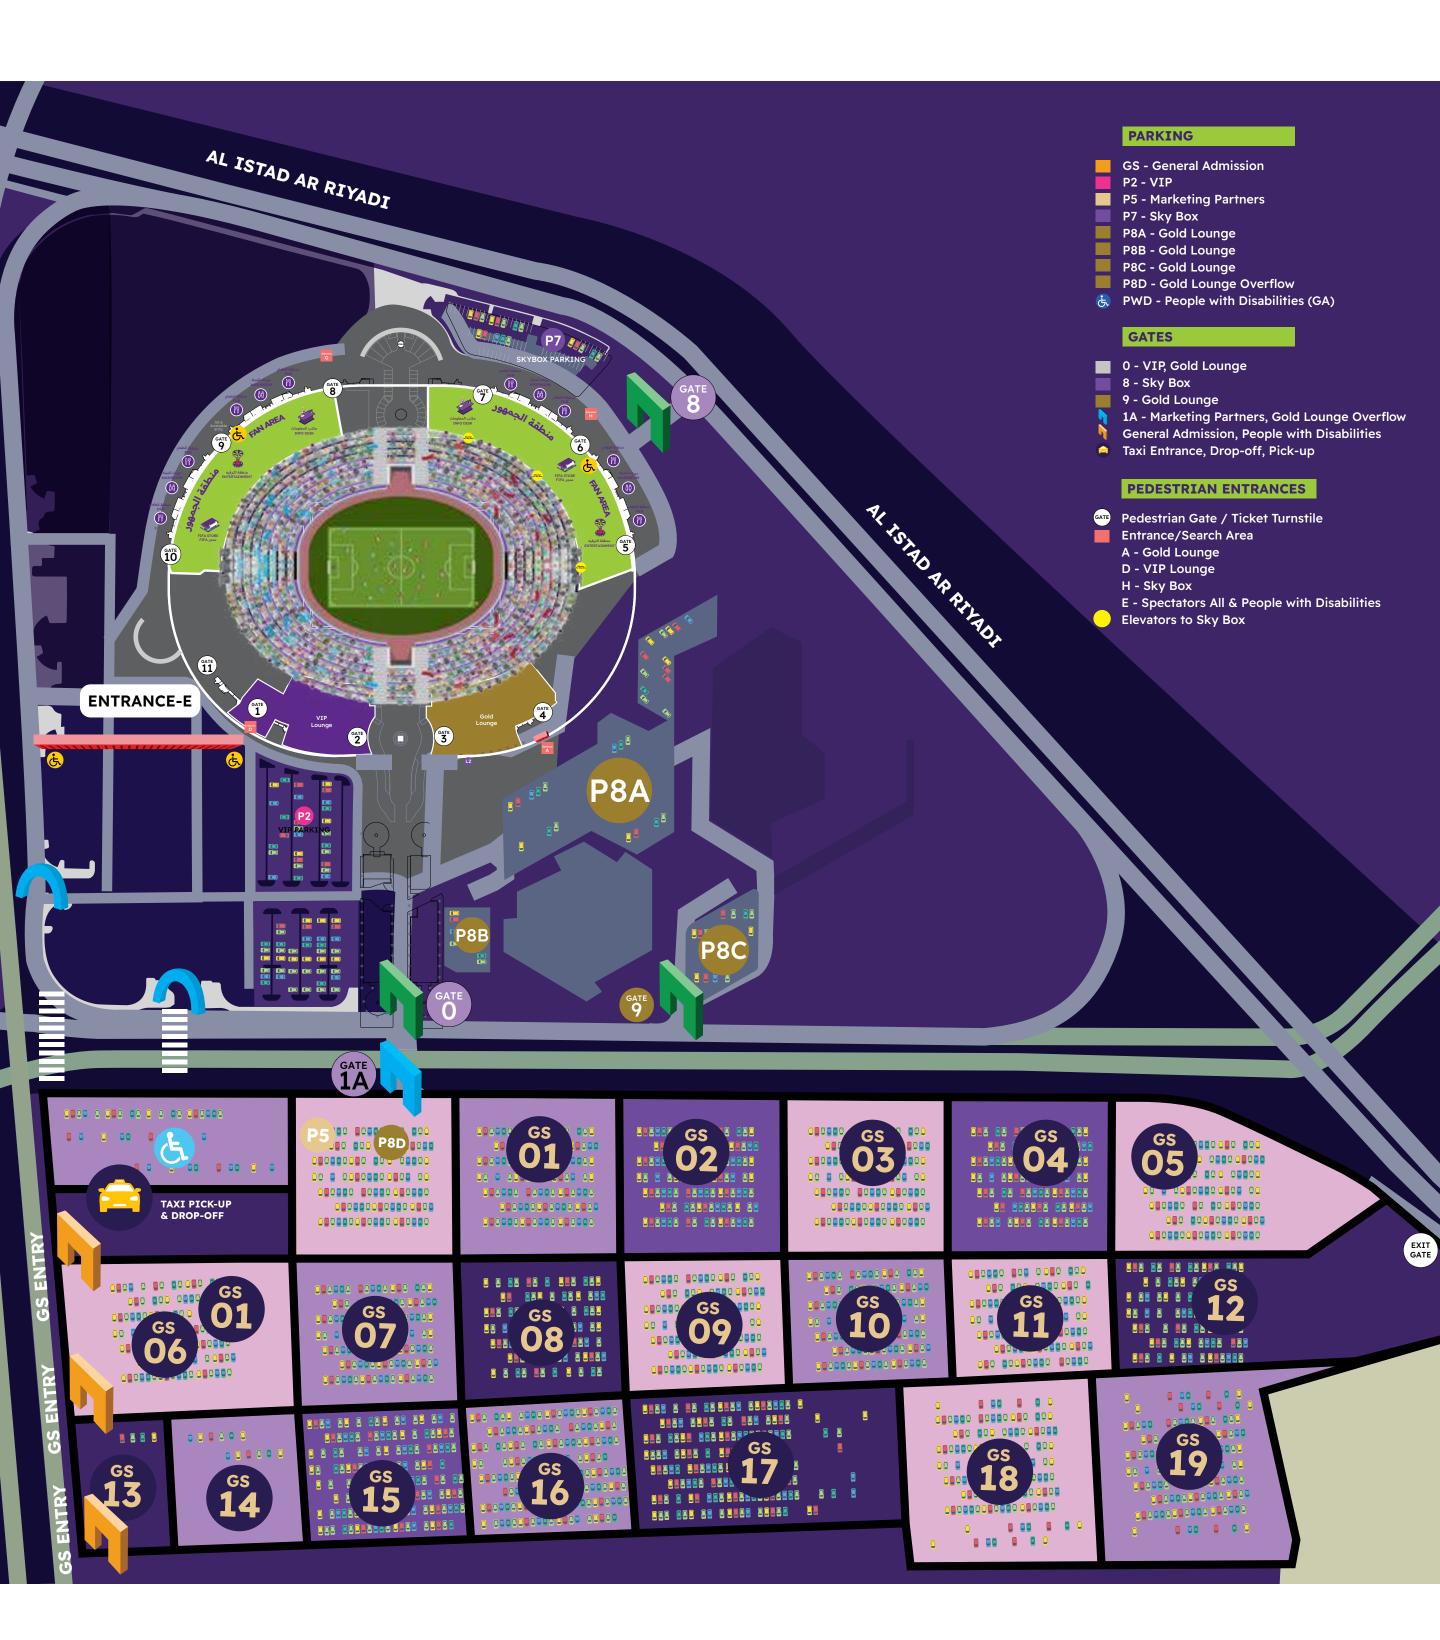

# GATES OF ENTRY AND PARKING AREAS

#### **General admission:**

General admission ticket holders can enter the stadiums from gates number 5, 6, 7, 8, 9, 10 and 11. Free Conditional Parking is available in areas GS01 to GS19.

#### Hospitality packages (Gold Lounge, Skyboxes):

Hospitality package ticket holders can Enter the stadiums from gates number 2 and 6. Dedicated parking spots are available as follows:

- Gold lounge guests should enter from Gate 0 for direct access to Parking Area P8-A & P8-B, and from Gate 9 for direct access to Parking Area P8-C.
- Skybox guests should enter from Gate 8 for direct access to Parking Area P7.

# GATES OF ENTRY AND PARKING AREAS MAP

Near Gate 1, 4, 5, 6, 7, 8, 9, 10

Near PSA E,

Level 0 -