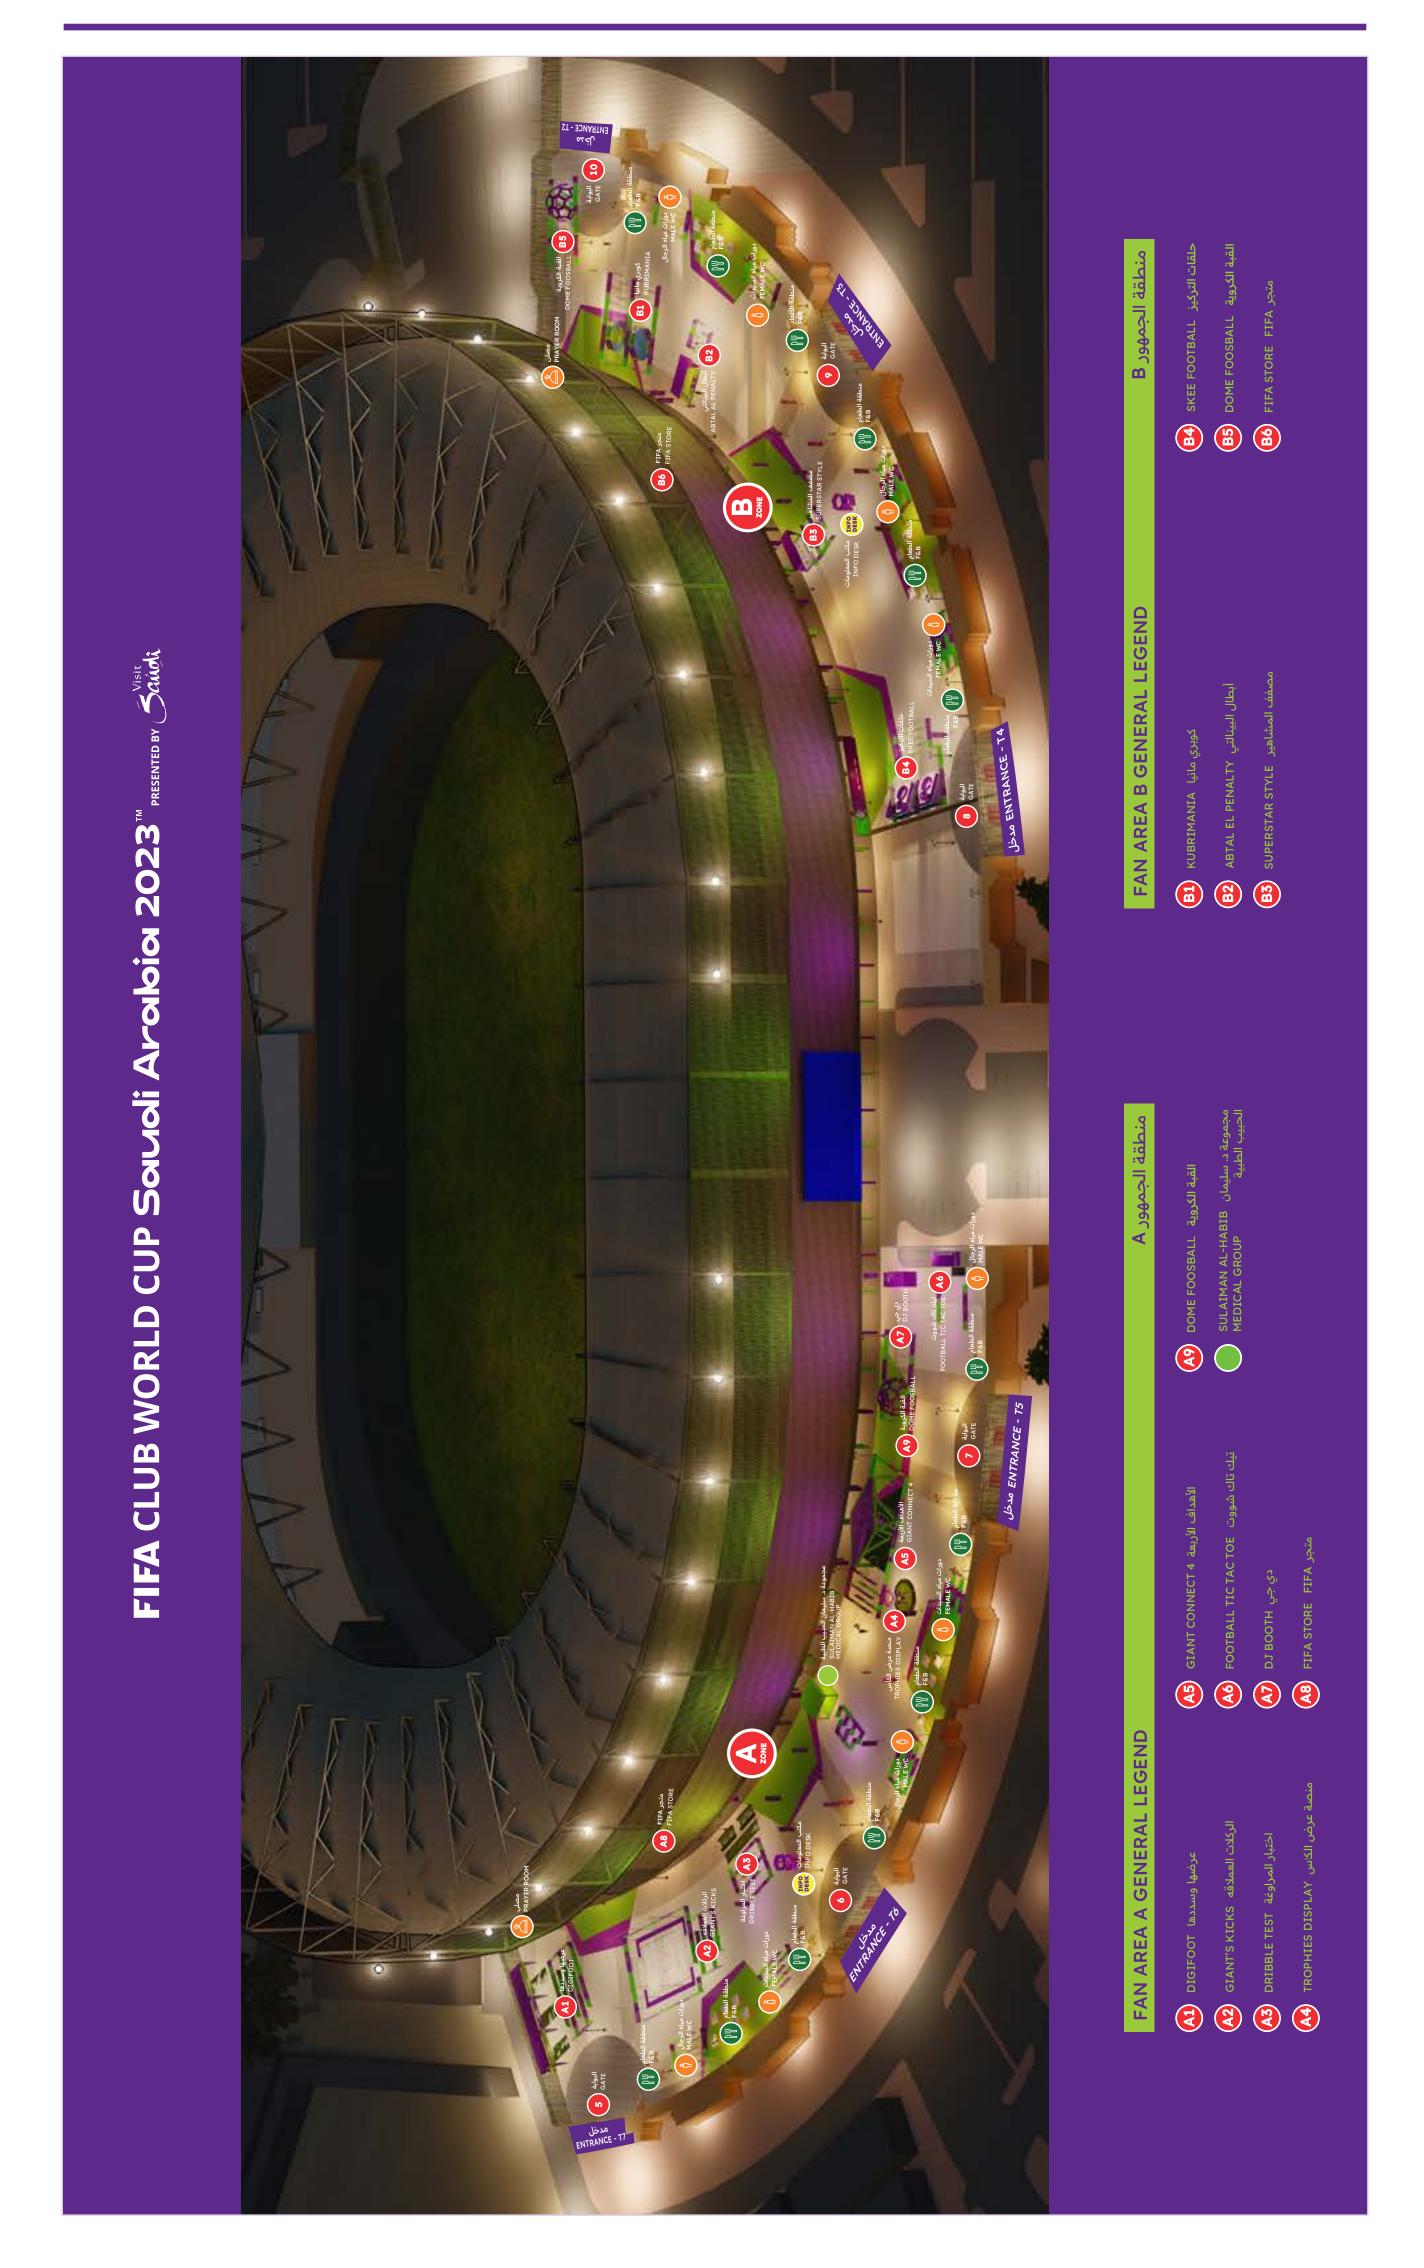

### FAN EXPERIENCES

The Prince Abdullah Al Faisal Sports City Fan Area opens 3 hours before the beginning of the match. It will also be open for an hour after the final whistle.

This area is located near Gate 3 and fully equipped for pregame and in-game needs, offering food, beverages, WC facilities, and exclusive tournament merchandise stalls.

- FIFA Store
- Food and beverage
- Games and playgrounds for kids