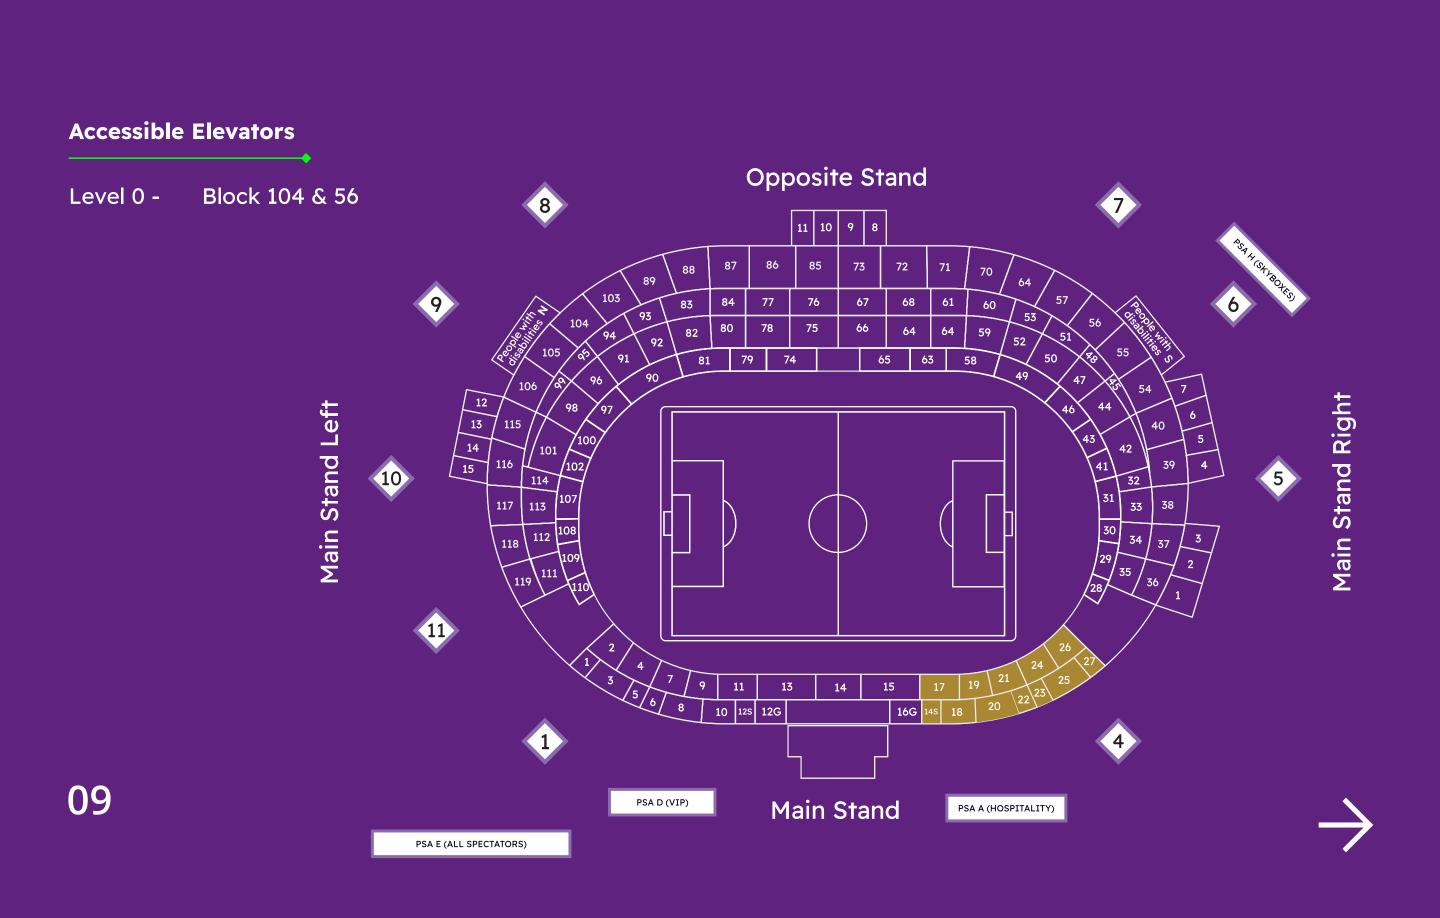

least two passengers with tickets need to be in the vehicle to be allowed to enter.
- A free shuttle service every 30 minutes from Redsea Mall & Haifa Mall starting 4 hours before kick-off time up until 2 hours after full time.





# GOLD LOUNGE:

#### **Golden Seats**

Exclusive and direct access from the external lounge, best view padded seats.

#### **Premium Seats**

Exclusive and direct access from the external lounge, standard seats.

- Football stadium-style dining with a premium touch.
- Starting 2 hours before the match, during half time and ending 1 hour after the match.
- Photo booth opportunity.
- Dedicated parking for guests, required VAPP (Vehicle Access Parking Permit) to be collected and displayed.

Check the image below to easily locate Gold Lounge area in the stadium.





### SKYBOXES

- Direct access, connected to each box. The view depends on suite location. Extra comfortable seats.
- Mix of pass-around delights, and an à La carte menu, creating that personal and exclusive service.
- Starting 2 hours before the match, during half time and ending 1 hour after the match.
- Dedicated parking for guests, required VAPP (Vehicle Access Parking Permit) to be collected and displayed.

Check the image below to easily locate Skyboxes in the stadium.







# GATES OF ENTRY AND PARKING AREAS

#### **General admission:**

General admission ticket holders can enter the stadiums from gates number 5, 6, 7, 8, 9, 10 and 11. Free Conditional Parking is available in areas GS01 to GS19.

#### Hospitality packages (Gold Lounge, Skyboxes):

Hospitality package ticket hold