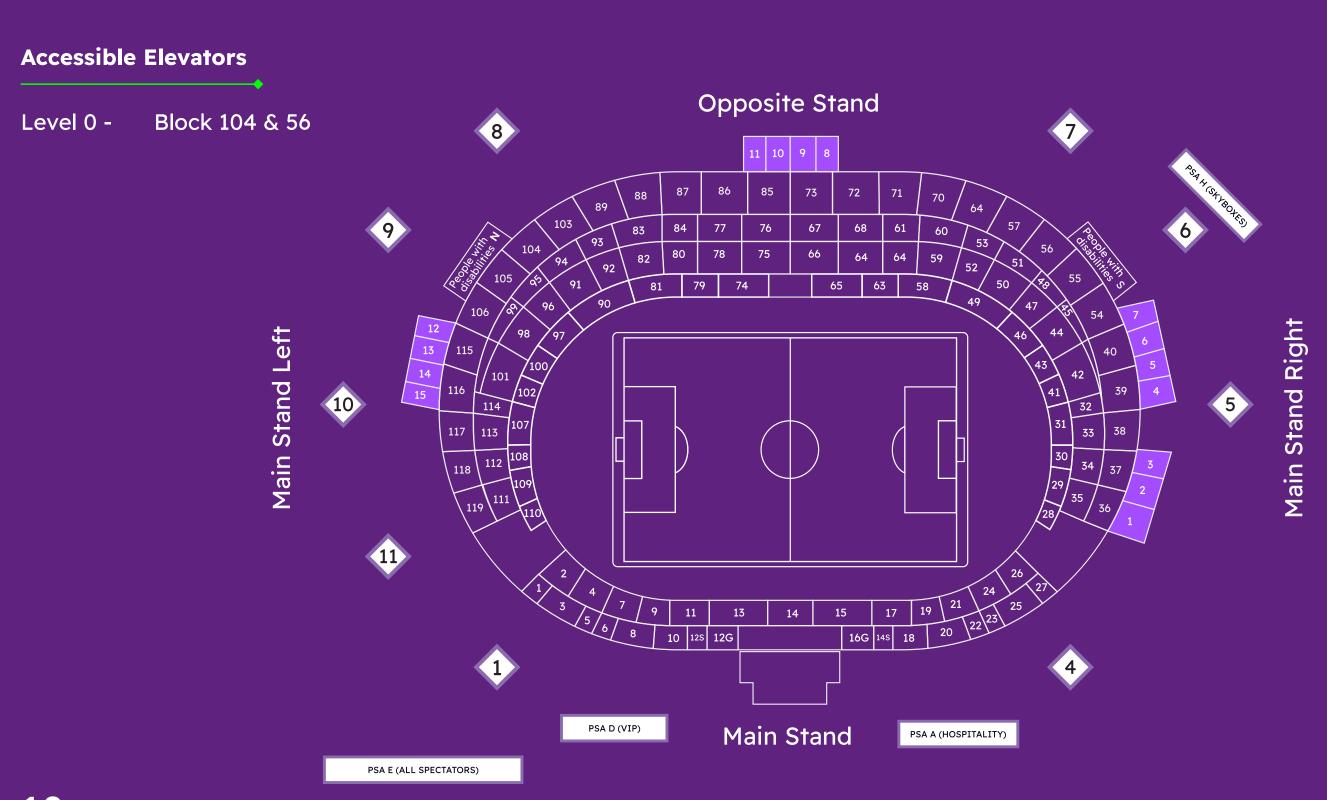

a premium touch.
- Starting 2 hours before the match, during half time and ending 1 hour after the match.
- Photo booth opportunity.
- Dedicated parking for guests, required VAPP (Vehicle Access Parking Permit) to be collected and displayed.

Check the image below to easily locate Gold Lounge area in the stadium.





### SKYBOXES

- Direct access, connected to each box. The view depends on suite location. Extra comfortable seats.
- Mix of pass-around delights, and an à La carte menu, creating that personal and exclusive service.
- Starting 2 hours before the match, during half time and ending 1 hour after the match.
- Dedicated parking for guests, required VAPP (Vehicle Access Parking Permit) to be collected and displayed.

Check the image below to easily locate Skyboxes in the stadium.







# GATES OF ENTRY AND PARKING AREAS

#### **General admission:**

General admission ticket holders can enter the stadiums from gates number 5, 6, 7, 8, 9, 10 and 11. Free Conditional Parking is available in areas GS01 to GS19.

#### Hospitality packages (Gold Lounge, Skyboxes):

Hospitality package ticket holders can Enter the stadiums from gates number 2 and 6. Dedicated parking spots are available as follows:

- Gold lounge guests should enter from Gate 0 for direct access to Parking Area P8-A & P8-B, and from Gate 9 for direct access to Parking Area P8-C.
- Skybox guests should enter from Gate 8 for direct access to Parking Area P7.





# GATES OF ENTRY AND PARKING AREAS MAP







Near Gate 1, 4, 5, 6, 7, 8, 9, 10

Near PSA E,

Level 0 -

# STADIUM SERVICES & FACILITIES MAP



Al