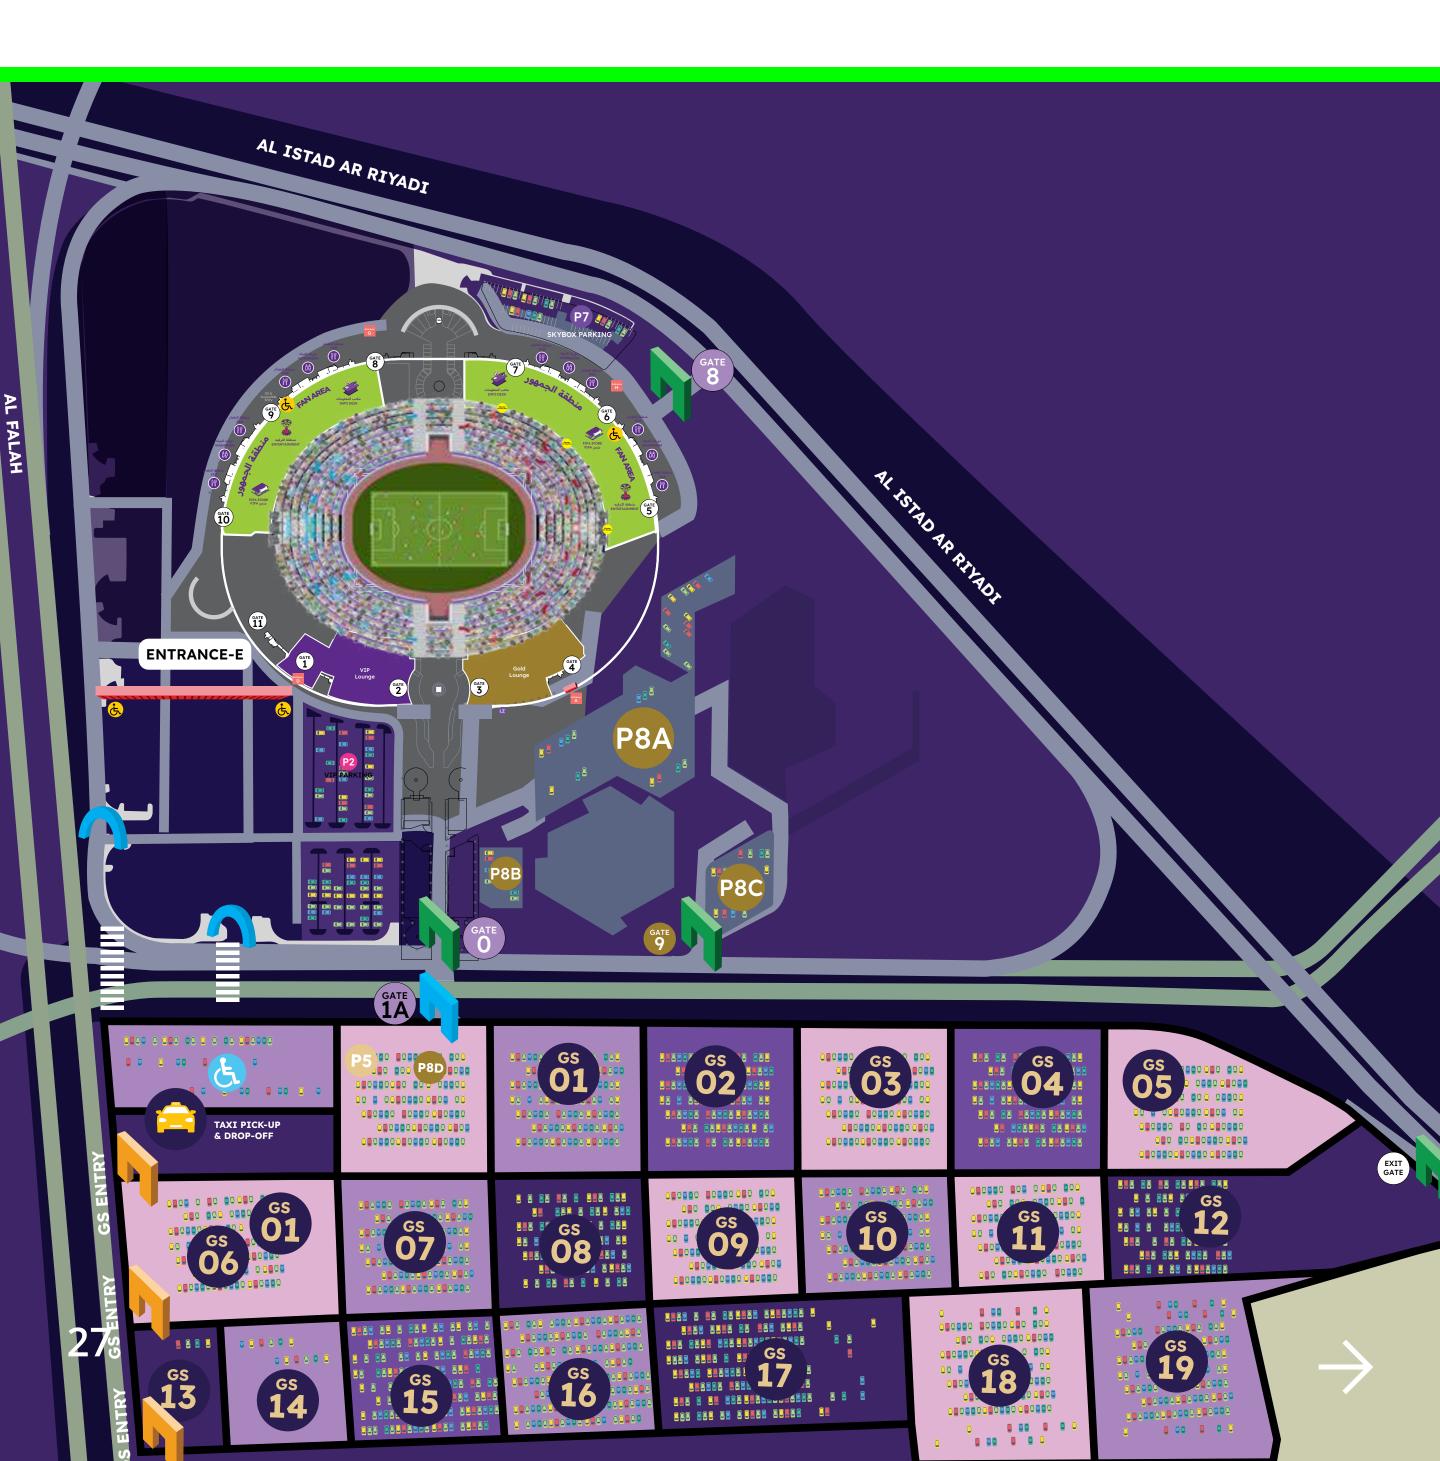

# GATES OF ENTRY AND PARKING AREAS

#### **General admission:**

General admission ticket holders can enter the stadiums from gates number 5, 6, 7, 8, 9, 10 and 11. Free Conditional Parking is available in areas GS01 to GS19.

#### Hospitality packages (Gold Lounge, Skyboxes):

Hospitality package ticket holders can Enter the stadiums from gates number 2 and 6. Dedicated parking spots are available as follows:

- Gold lounge guests should enter from Gate 0 for direct access to Parking Area P8-A & P8-B, and from Gate 9 for direct access to Parking Area P8-C.
- Skybox guests should enter from Gate 8 for direct access to Parking Area P7.

# GATES OF ENTRY AND PARKING AREAS MAP

Near Gate 1, 4, 5, 6, 7, 8, 9, 10

Near PSA E,

Level 0 -