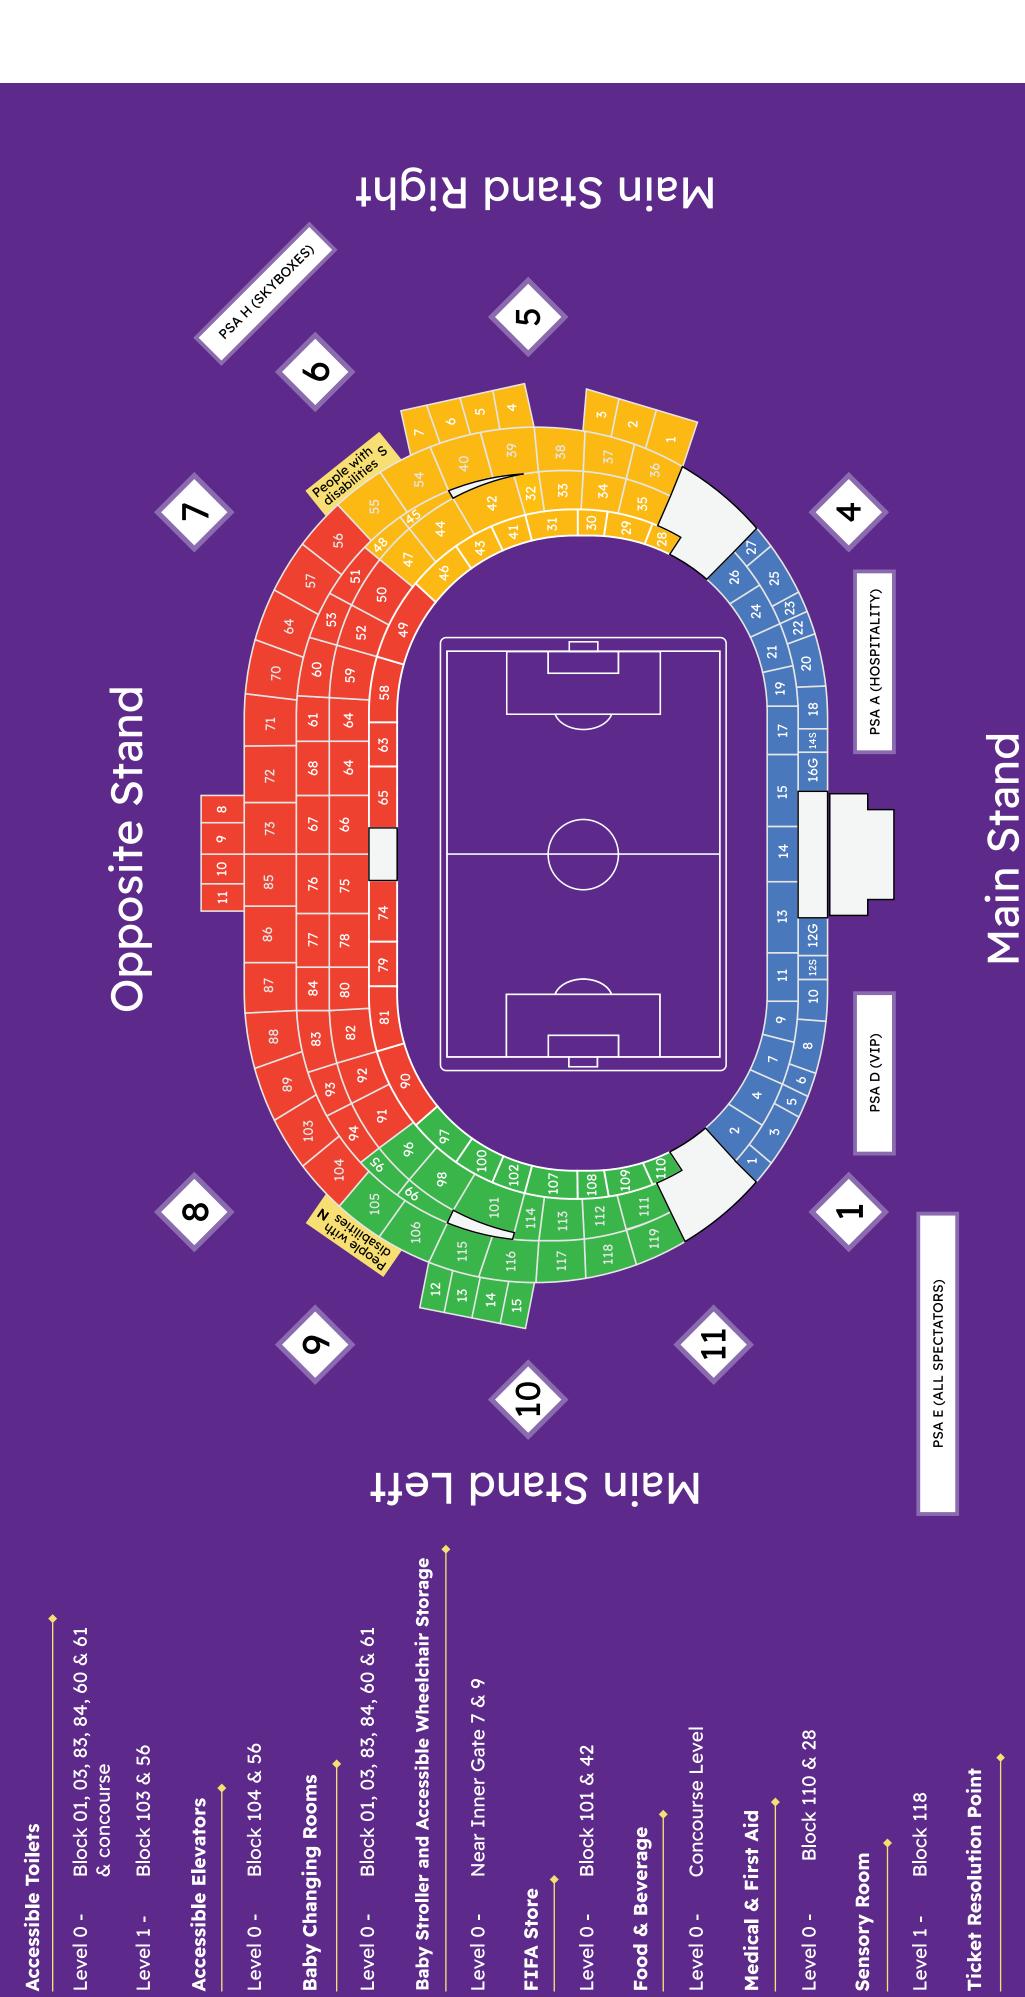

Inside the ground, fans will find F&B counters and accessible toilets throughout. The stadium also has sensory rooms. Assistance dogs are welcome throughout.

See the stadium accessibility map below to discover where you can find each of these services.

### ACCESSIBILITY

#### **Accessible Toilets**

Level 0 - Block 01, 03, 83, 84, 60 & 61

& concourse

Level 1 - Block 103 & 56

#### **Accessible Elevators**

Level 0 - Block 104 & 56

#### **Baby Stroller and Accessible Wheelchair Storage**

Level 0 - Near Inner Gate 7 & 9

#### **Sensory Room**

Level 1 - Block 118