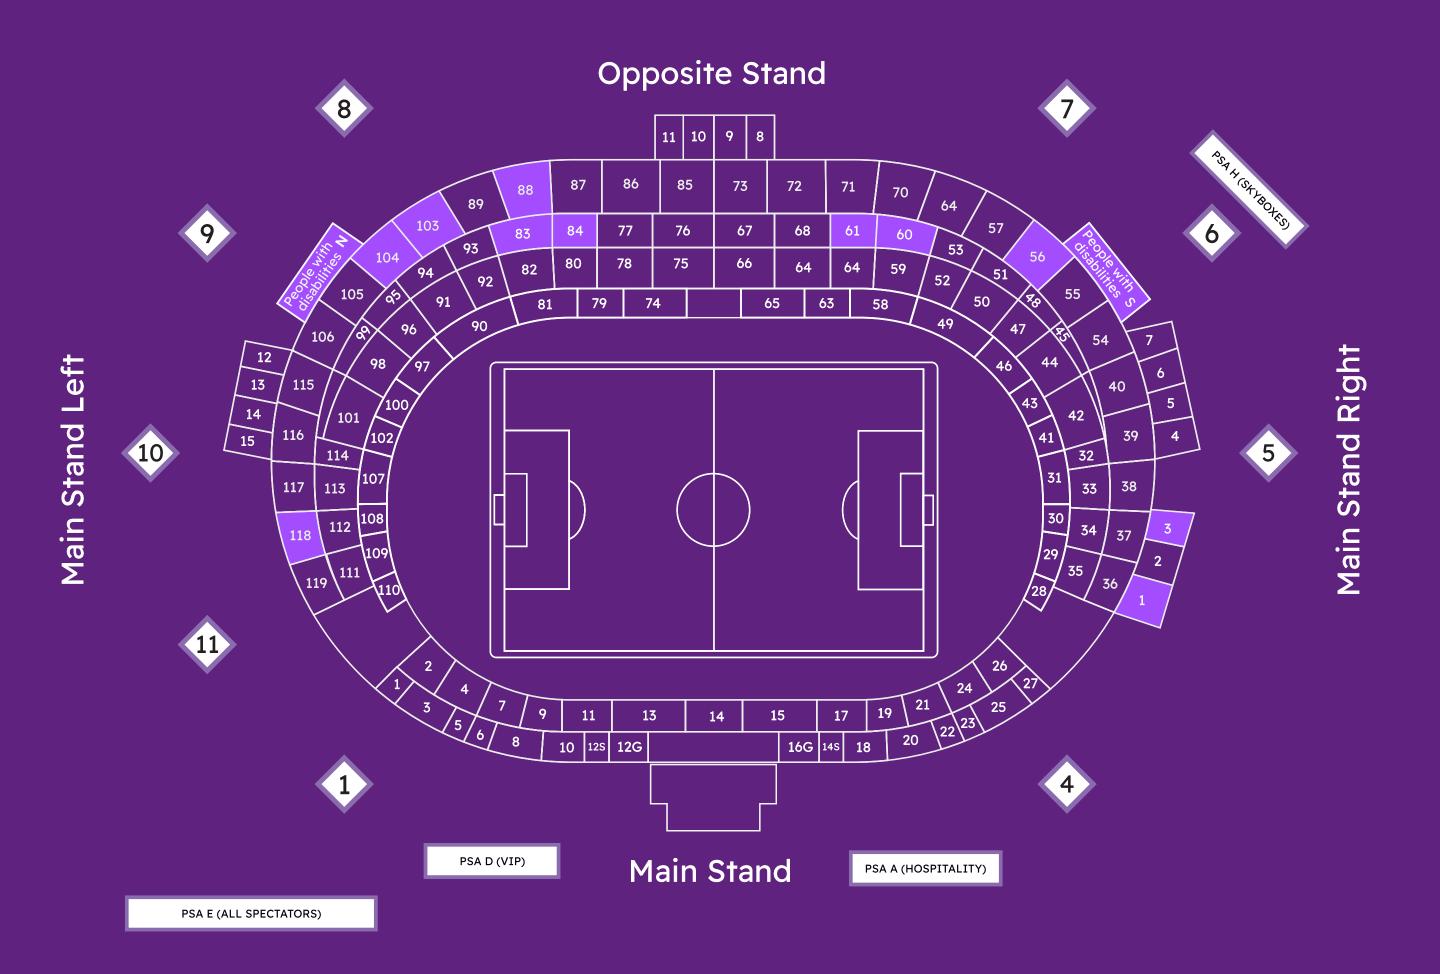

Inside the ground, fans will find F&B counters and accessible toilets throughout. The stadium also has sensory rooms. Assistance dogs are welcome throughout.

See the stadium accessibility map below to discover where you can find each of these services.

#### **Accessible Toilets**

Level 0 - Block 01, 03, 83, 84, 60 & 61

& concourse

Level 1 - Block 103 & 56

#### **Accessible Elevators**

Level 0 - Block 104 & 56

#### **Baby Stroller and Accessible Wheelchair Storage**

Level 0 - Near Inner Gate 7 & 9

#### **Sensory Room**

Level 1 - Block 118

You can find the sensory room on level 1-Block 118 in the stadium.